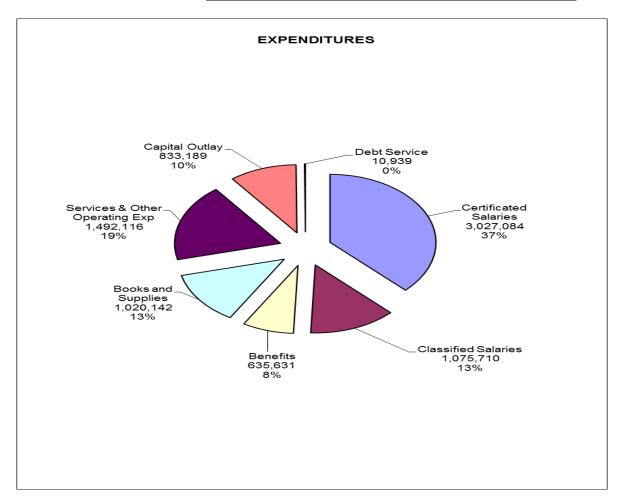

## **II. EXPENDITURES**

Projected expenditures for the year are \$8,094,811. This is \$90,058 (1.1%) less than First Interim. Significant changes include a decrease in salaries and benefits due to a reduction in adult fee based classes.

| Expenditures                   | 1st Interim | 2nd Interim | Change   | %      |
|--------------------------------|-------------|-------------|----------|--------|
| Certificated Salaries          | 3,111,368   | 3,027,084   | (84,284) | -2.71% |
| Classified Salaries            | 1,075,710   | 1,075,710   | 0        | 0.00%  |
| Benefits                       | 646,532     | 635,631     | (10,901) | -1.69% |
| Books and Supplies             | 1,017,109   | 1,020,142   | 3,033    | 0.30%  |
| Services & Other Operating Exp | 1,490,022   | 1,492,116   | 2,094    | 0.14%  |
| Capital Outlay                 | 833,189     | 833,189     | 0        | 0.00%  |
| Debt Service                   | 10,939      | 10,939      | 0        | 0.00%  |
| Total Expenditures             | 8,184,869   | 8,094,811   | (90,058) | -1.10% |