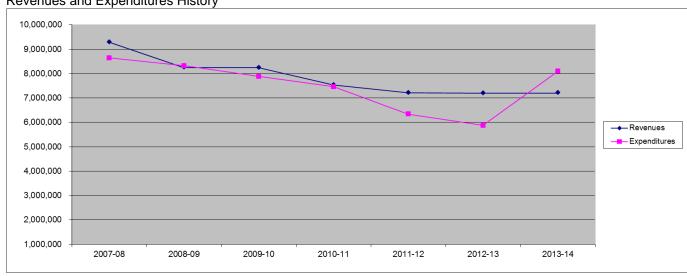

mdc Page 4 of 5

| Multi-Year Projections | 2013-14   | 2014-15   | Change<br>between<br>13-14 &<br>14-15 | 2015-16   | Change<br>between<br>14-15 &<br>15-16 |
|------------------------|-----------|-----------|---------------------------------------|-----------|---------------------------------------|
| Revenues               | 7,202,981 | 7,189,177 | (13,804)                              | 7,189,177 | 0                                     |
| Expenditures           | 8,094,811 | 7,178,123 | (916,688)                             | 7,221,836 | 43,713                                |
| Balance                | (891,830) | 11,054    | 902,884                               | (32,659)  | (43,713)                              |
| Beginning Fund Balance | 7,038,597 | 6,146,767 | (891,830)                             | 6,157,821 | 11,054                                |
| Ending Fund Balance    | 6,146,767 | 6,157,821 | 11,054                                | 6,125,162 | (32,659)                              |
|                        |           |           |                                       |           |                                       |
| Reserves for Economic  |           |           |                                       |           |                                       |
| Uncertainties          | 1,475,165 | 1,166,621 |                                       | 1,528,961 |                                       |
| % of Expenditures      | 18.22%    | 16.25%    |                                       | 21.17%    |                                       |

Revenues and Expenditures History