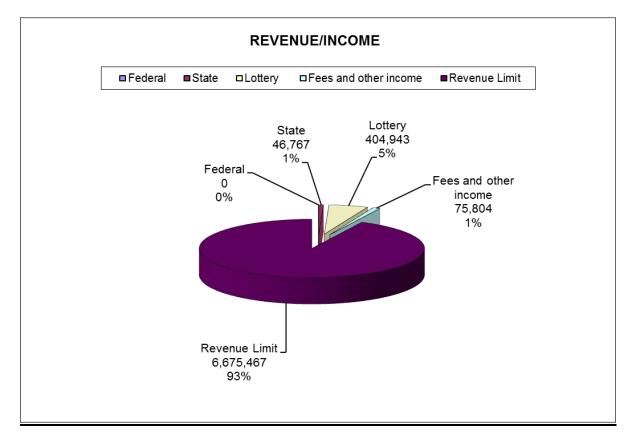

## I. REVENUES/INCOME

Projected revenues for the year are \$7,202,981 which is \$59,370 (.82%) lower than First Interim. The change is due to a decrease in adult fees income and an increase in ROP funding projections based upon the P-1 certified apportionment.

| Revenues              | 1st Interim | 2nd Interim | Change   | %       |
|-----------------------|-------------|-------------|----------|---------|
| Federal               | 0           | 0           | 0        | 0.00%   |
| State                 | 46,767      | 46,767      | 0        | 0.00%   |
| Lottery               | 404,943     | 404,943     | 0        | 0.00%   |
| Fees and other income | 165,862     | 75,804      | (90,058) | -54.30% |
| ROP Funding           | 6,644,779   | 6,675,467   | 30,688   | 0.46%   |
| Total                 | 7,262,351   | 7,202,981   | (59,370) | -0.82%  |